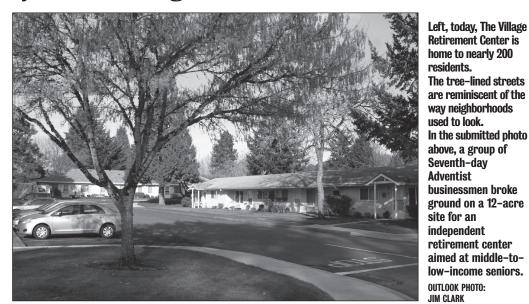

residents. Relatively hidden

vard, The Village resembles

Tree-lined streets gracefully

curve past mailboxes and de-

front yards or in common ar-

from view along Powell Boule-

Norman Rockwell's depiction of

an old-fashioned neighborhood.

tached garages, while folks visit

across meticulously maintained

The Village has evolved with

the times, recognizing that the

needs of seniors also are chang-

**SUNDAY EVENING** 

acres, and is home to nearly 200

Today, The Village boasts 160

Gresham. What: Independent retirement living for seniors age 62 and older; scheduled transportation, cafeteria and community clubhouse for residents; also features a 200-seat chapel