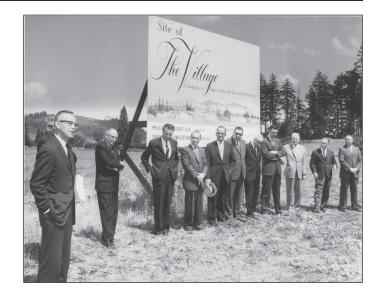

### Founders of The Village Retirement Center were trendsetters 50 years ago

By ANNE ENDICOTT The Outlook

n a blustery November day in 1963, the collective vision of a group of local businessmen came to fruition when The Village Retirement Center opened on West Powell Boule-

Mark Hatfield, then Oregon's governor, spoke to those who at-

tended the ded-

ication, which

"There officially wasn't launched a new concept in local adequate independent housing for senior retirement living. that group "Our foundback then, ers were just a and there group of Adventist busistill isn't. nessmen who We feel that wanted to offer something to was the seniors and the mission of community," said Dennis our Whitted, adfounders, ministrator for and we're still observing that."

Whitted, administrator for The Village Retirement Center

The Village Retirement Center. "This is an independent living community, but the amenities we offer are unique and they were very unique at the

The Village was somewhat of a trendsetter at the time, given that housing options were so limited for seniors who no longer wanted to maintain a big home and yard. In the early 1960s, seniors generally didn't leave their home untii tnev requirea tne services of nursing care.